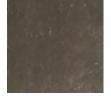

## CALIBER 120 D RECESSED COLOR FINISH CHART

PROJECT

| PROJECT  |  |
|----------|--|
| ТҮРЕ     |  |
| NOTES    |  |
| QUANTITY |  |
| DATE     |  |

Machined aged solid brass - ASB

Stainless Steel - SST

Digital: Not all screens are calibrated the same, and therefore, colors will appear differently between screens. Physical: When texture is involved, there will be variations in color, character and tone within a product series and between product families.