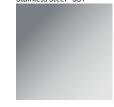

## CALIBER 120 D RECESSED COLOR FINISH CHART

PROJECT

| PROJECT  |  |
|----------|--|
| ТҮРЕ     |  |
| NOTES    |  |
| QUANTITY |  |
| DATE     |  |

Machined aged solid brass - ASB

Stainless Steel - SST

Digital: Not all screens are calibrated the same, and therefore, colors will appear differently between screens. Physical: When texture is involved, there will be variations in color, character and tone within a product series and between product families.